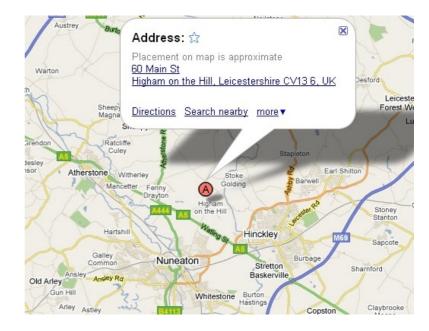

## Nuneaton

Address RAVENSTONE HOUSE 60 Main St Higham on the Hill CV13 6AH



## **Pictures**



| Description | This is a landmark 4 bedroom luxury house situated in the consevation area of this idylic village.                                                                         |
|-------------|----------------------------------------------------------------------------------------------------------------------------------------------------------------------------|
|             | It has recenly been completed and has an abundance of origional features. The house would suit a family with easy access to the village amenties of pubs, school and shop. |
| Key Points  | 4 bedrooms, 1 en suite, familly bathroom, kitchen diner, cloakroom, mini utility, idylic village.                                                                          |
| Facilities  | Gas cen