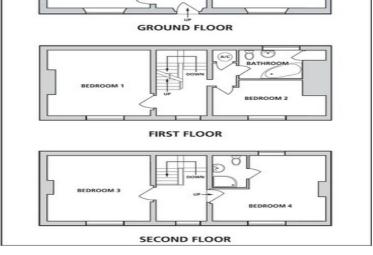

## **Pictures**

| Description | This is a landmark 4 bedroom luxury house situated in the consevation area of this idylic village.                                                                         |
|-------------|----------------------------------------------------------------------------------------------------------------------------------------------------------------------------|
|             | It has recenly been completed and has an abundance of origional features. The house would suit a family with easy access to the village amenties of pubs, school and shop. |
| Key Points  | 4 bedrooms, 1 en suite, familly bathroom, kitchen diner, cloakroom, mini utility, idylic village.                                                                          |
| Facilities  | Gas central heating, alarm, off road parking by 2, storage barn, small garden                                                                                              |
| Plan        |                                                                                                                                                                            |